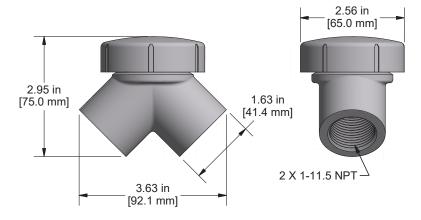

### **Product Features**

Explosion Proof, Dust-Ignition Proof Elbow for use with Threaded Metal Conduit

- -Screw-on cover for easy installation and removal
- -Makes 90° bend in conduit runs

# **Line Drawing**



## Component Specifications

### Location(s)

Class I, Division 1 and 2, Groups B,C,D Class II, Division 1 and 2, Groups E,F, G

Class II

Class 1, Zone 1 and 2, Groups IIA and IIB + H2

#### Material

Malleable Iron

#### **Finish**

Triplecoat - (1) zinc electroplate, (2) chromate, (3) epoxy powder coat

#### Size

1 inch

#### To be used with CTC Hazardous Rated Sensors

LP902-XXX-5XC, LP812-XXX-5XC, LP912-XXX-5XC