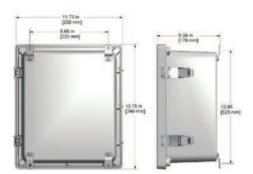

## PXE150 & PXE150P Series -

## \_\_\_\_\_ www.delta3n.hu

**Proximity Probe Driver Enclosures, 1-6 Channel** 

#### PXE150P-06-AA (as shown)

**Fiberglass Enclosure** 



#### **Product Features** •

#### Accommodates up to 6 Proximity Probe Drivers

Enclosure protects components from dirt, dust, oil and water.

- Accepts inputs from proximity probes
- For use with DD100180, DD100980, DX330180 & DX330980 Series Proximity Probe Drivers
- Optional DC Power Supply, switchable 110/220 VAC to 100/240 VAC to 24VDC power supply
- Probes, Cable, and Drivers Sold and Specified Separately



**1-6 Driver Enclosure Drawing** 

### **Specifications**

| Sensors Inputs             | Proximity Probe: 1 Input                          |
|----------------------------|---------------------------------------------------|
| Output B                   | NC Jack for Dynamic Signal and Terminal Blocks    |
| Power                      | 100-240 VAC                                       |
| Rating                     | NEMA 4X (IP66)                                    |
| Door Closure               | Snap Latches                                      |
| Material                   | Fiberglass                                        |
| Operating temperature rang | e 15° to 140°F (-10° to 60°C)                     |
| Resistance                 | Resistant to Hose Directed Fluid<br>and Corr