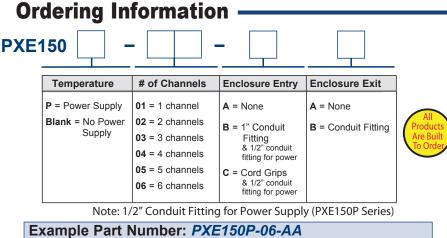

river Enclosure Drawing** 

### **Specifications**

| Sensors Inputs             | Proximity Probe: 1 Input                          |
|----------------------------|---------------------------------------------------|
| Output B                   | NC Jack for Dynamic Signal and Terminal Blocks    |
| Power                      | 100-240 VAC                                       |
| Rating                     | NEMA 4X (IP66)                                    |
| Door Closure               | Snap Latches                                      |
| Material                   | Fiberglass                                        |
| Operating temperature rang | e 15° to 140°F (-10° to 60°C)                     |
| Resistance                 | Resistant to Hose Directed Fluid<br>and Corrosion |



Power supply, 6 channels, no enclosure entry, no enclosure exit



# Lifetime Warranty on Materials & Workmanship

Section of BROIDIND LINE

• 800-999-5290

Page 289