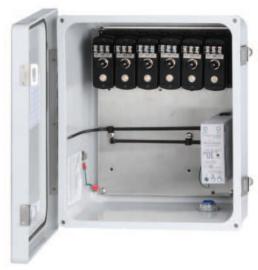

#### PXE150P-06-AA (as shown)

**Fiberglass Enclosure** 

#### Accommodates up to 6 Proximity Probe Drivers

Enclosure protects components from dirt, dust, oil and water.

- Accepts inputs from proximity probes
- For use with DD100180, DD100980, DX330180 & DX330980 Series Proximity Probe Drivers
- Optional DC Power Supply, switchable 110/220 VAC to 100/240 VAC to 24VDC power supply
- Probes, Cable, and Drivers Sold and Specified Separately