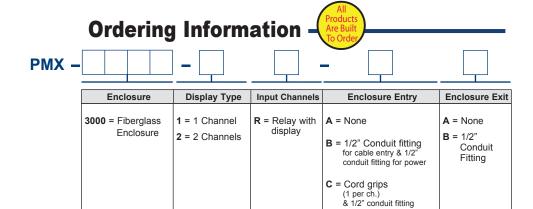

Example Part Number: PMX3000-1R-AB Fiberglass enclosure, 1 channel, relay with display, no enclosure entry, 1/2" conduit fitting exit

for power