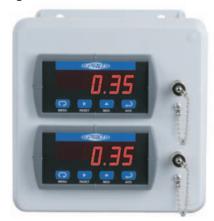

## PMX3000-2R-AA (as shown)

Fiberglass Enclosure

## **Product Features -**

**Protect critical machinery & processes from** excessive vibration & catastrophic failure:

Displays overall value of field mounted LP400 Series Sensor and provides the dynamic output from the panel mounted BNC jack connector for portable analysis. Includes Form C relay.