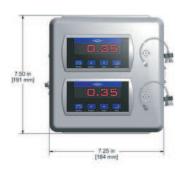

## **Specifications** -

|                                                                                                            | PMX3000    |
|------------------------------------------------------------------------------------------------------------|------------|
| Input Sources                                                                                              |            |
| Input source must be ordered and<br>specified separately, allowing a wide<br>variety of monitoring options |            |
| LP400 Series loop power vibration sensor                                                                   |            |
| External SC series vibration signal conditioner with standard vibration sensor                             |            |
| Operating temperature range 32°F (0°C) to 140°F (60°C)                                                     |            |
| Supply voltage of 85 to 265 VAC universal power supply                                                     |            |
| Enclosure                                                                                                  | Fiberglass |
| NEMA 4 (IP65 equivalent)                                                                                   |            |
| Continuous stainless steel hinge                                                                           |            |