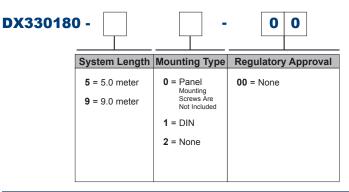

## **Ordering Information**

Example Part Number: DX330180-91-00 9 meter system length, DIN mount

Lifetime Warranty on Materials & Workmanship • 800-999-5290 Page 211

\_\_\_\_ www.delta3n.hu