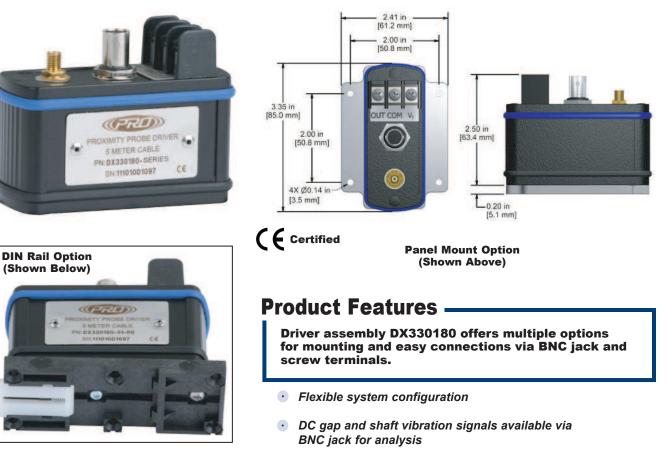

## **DX330180 Series**

## **BENTLY<sup>™</sup> 3300/3300XL COMPATIBLE Driver Assembly**

• Multiple mounting options (DIN rail, panel or none)

## **Specifications**

Temperature Range : - 31° F (- 35° C) to 185° F (85° C) Linear Range - 10 to 90 mils (.25 - 2.30 mm) @ approximately -1 to -17 Vdc Input Power/Voltage: -17.5 Vdc to -26 Vdc Aluminum Enclosure with powder coated finish Miniature 12-32 threaded connector 3 position screw terminals + BNC output