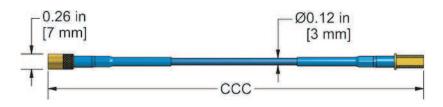

# Specifications -

Temperature Range: -31°F (- 35°C) to 350°F (177°C) Connector pull strength up to 70 lbs. Matched to 5 & 9 meter system lengths Male & Female miniature 12-32 threaded connectors Teflon\* jacketed cable

# **Ordering Information**

Example Part Number: DX330130-040-00-00 4.0 meter total cable length, no armor, no approvals