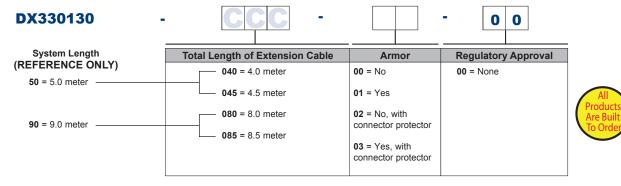

# **Ordering Information**

Example Part Number: DX330130-040-00-00 4.0 meter total cable length, no armor, no approvals