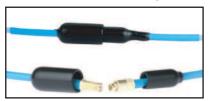

### BENTLY™ 3300/3300XL COMPATIBLE Extension Cable



#### **Connector Protector Option**



**Protective Adhesive Gel Option** 





## **Product Features -**

Bently™ Compatible DX330130 extension cables combine with DX3301 series probes and DX330180 drivers to form a complete assembly to monitor vibration and shaft position.

- Matched with Bently™ Compatible probes and driver assemblies for cost effective and reliable measurements
- Excellent chemical resistance
- Protective sleeves to cover connections (optional)

# Specifications -

Temperature Range: -31°F (- 35°C) to 350°F (177°C) Connector pull strength up to 70 lbs. Matched to 5 & 9 meter system lengths Male & Female miniature 12-32 threaded connectors Teflon\* jacketed cable

# **Ordering Information**



Example Part Number: DX330130-040-00-00 4.0 meter total cable length, no armor, no approvals