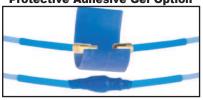

### BENTLY™ 3300/3300XL COMPATIBLE Extension Cable



#### **Connector Protector Option**



**Protective Adhesive Gel Option** 





## **Product Features -**

Bently™ Compatible DX330130 extension cables combine with DX3301 series probes and DX330180 drivers to form a complete assembly to monitor vibration and shaft position.

- Matched with Bently™ Compatible probes and driver assemblies for cost effective and reliable measurements
- Excellent chemical resistance
- Protective sleeves to cover connections (optional)

# Specifications -

Temperature Range: -31°F (- 35°C) to 350°F (177°C) Connector pull strength up to 70 lbs. Matched to 5 & 9 meter system lengths Male & Female miniature 12-32 threaded connectors Teflon\* jacketed cable

# **Ordering Information**



Example Part Number: DX330130-040-00-00 4.0 meter total cable length, no armor, no approvals