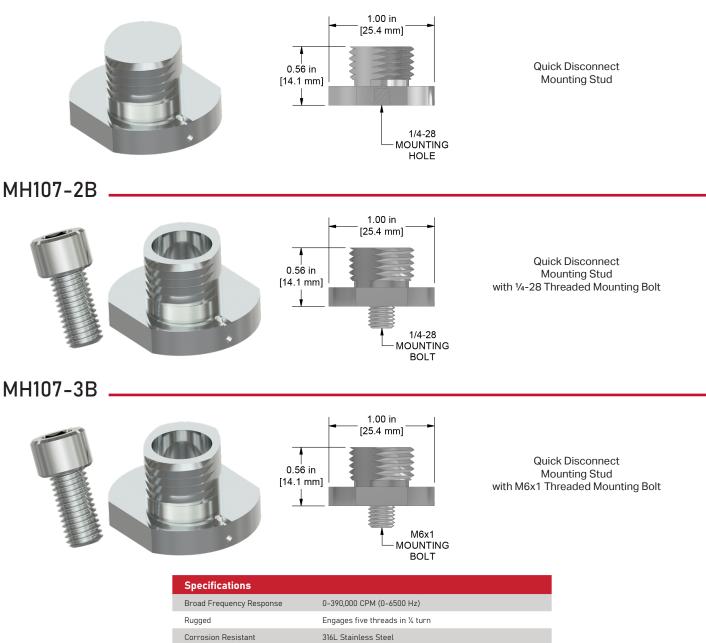

Backed by our Unconditional Lifetime Warranty www.ctconline.com | sales@ctconline.com | 585-924-5900

Quick Disconnect Stud may be epoxied and/or stud mounted

For accurate, repeatable readings with triaxial accelerometers

Easy to Install

90 Degree Engagement