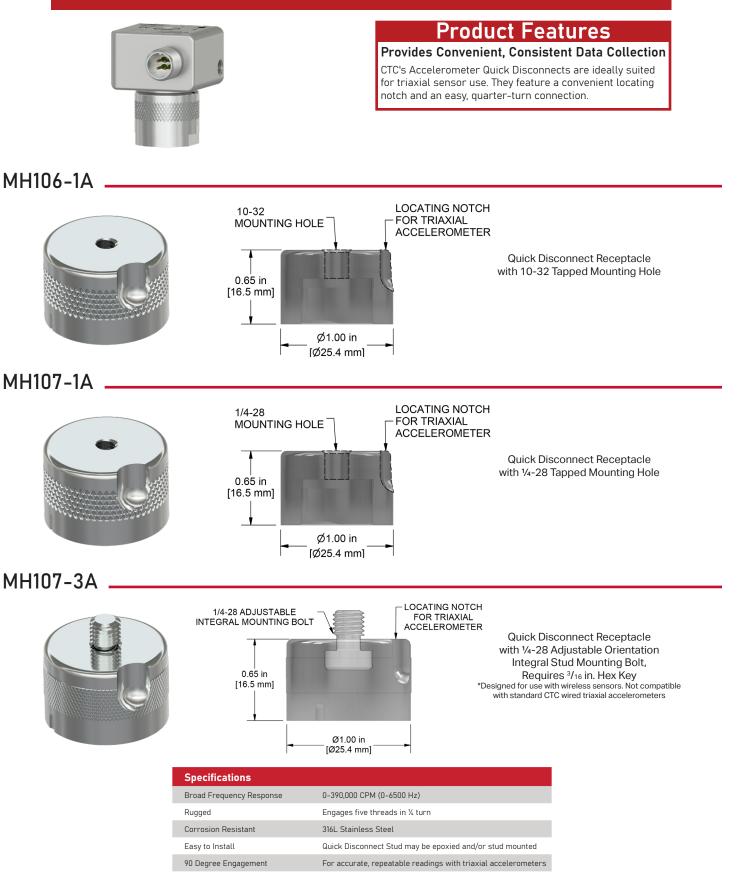

## **Product Features**

## Provides Convenient, Consistent Data Collection

CTC's Accelerometer Quick Disconnects are ideally suited for triaxial sensor use. They feature a convenient locating notch and an easy, quarter-turn connection.